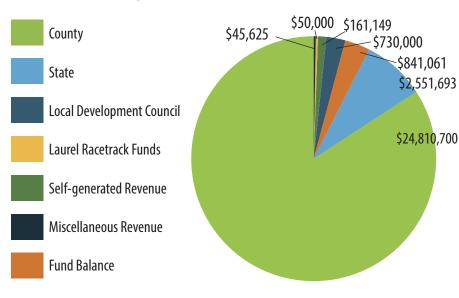

# **TOTAL BUDGET: \$29,190,227**

Total Income by Source: \$28,349,166

1.9
Million
Website/Catalog
Visits

5 Million Items Used

### **BUDGET BY SOURCE**

| Capital | \$350,000    |
|---------|--------------|
| •       | \$29,301,800 |
| Grants  | \$204 060    |